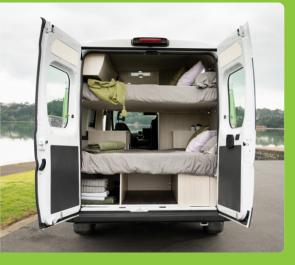

# Vehicle specifications AUSTRALIA Self- Cruiser





## **Core specs**

JUCY

| Model/year        | 2023 Fiat Ducato                            |
|-------------------|---------------------------------------------|
| Fit-out           | Custom-built<br>interior in 2023            |
| Engine            | 2.2 litre turbo                             |
| Transmission      | Automatic                                   |
| Fuel              | Diesel                                      |
| Fuel tank         | 90L                                         |
| Power supply      | 12v battery and<br>240v main                |
| Luggage           | Two large, two small                        |
| Measurements      | Length: 6.4m<br>Width: 2.1m<br>Height: 2.7m |
| Bed dimensions    | 1.74m x 1.25m<br>1.84m x 1.32m              |
| Baby/Booster seat | 2