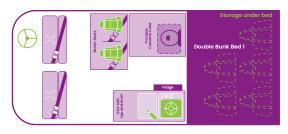

eezer sink, and microwave.
- 100L fresh water tank
- 100L grey water tank
- Glazed windows with flyscreens
  and curtains
- Air conditioning in front and rear
- Shower and toilet
- Gas and electric hot
  water system
- Power supply 12v battery/240v mains/solar panel
- Gas bottle
- High-spec vehicle, including cruise control, ABS and collision warning, reversing camera, and lane departure warning.
- Digital infotainment including Apple
  CarPlay and Android Auto

- Water tank monitoring
- Digital solar and battery monitoring
- Reading lights
- Fire extinguisher
- 12v roof top fans
- USB charging points
- Swivel driver and passenger seats

# Included

- Full kitchen kit
- · Linen, pillows, towels, & duvet
- Unlimited kilometres
- Roadside assistance

# **Floor Plan**

**Day** (Lower level)



#### Night (Upper level)